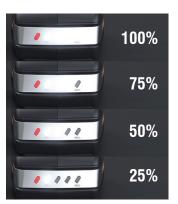

#### BATTERY LEVEL INDICATOR:

4 lights on the battery panel allows you to check the remaining power. Press and hold the blue button to check the battery level :

4 lights on: 100% remaining 3 lights on: 75% remaining 2 lights on: 50% remaining 1 light on: 25% remaining

The information on the battery panel can vary (+/-5%) due to environmental conditions.

Green light on the charger: the battery is fully charged

Red light on the charger: the battery has to be charged