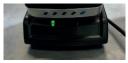

The information on the battery panel can vary (+/-5%) due to environmental conditions.

Green light on the charger: the battery is fully charged

Red light on the charger: the battery has to be charged