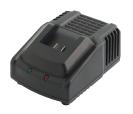

#### Charger:

18V - battery charging time 2.0 Ah = 100 % in 30 minutes

Input Voltage: 100-240VAC/50-60Hz

Output Voltage: 18VDC
Output Current: 2,5A max.

Weight: 0,37 kgs

The information on the battery panel can vary (+/-5%) due to environmental conditions.

Green light on the charger: the battery is fully charged

Red light on the charger: the battery has to be charged