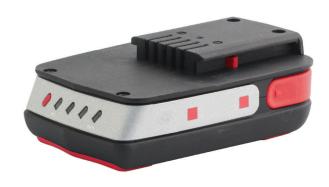

### **SPECIFICATIONS**

Rated Voltage: 18 V Li-ion - 2.0 Ah

Battery Type: Li-ion

Weight: 0,36 kgs

Cells: 5 cells

Warranty: 1 year

#### BATTERY LEVEL INDICATOR:

4 lights on the battery panel allows you to check the remaining power. Press and hold the blue button to check the battery level :

4 lights on: 100% remaining 3 lights on: 75% remaining 2 lights on: 50% remaining 1 light on: 25% remaining